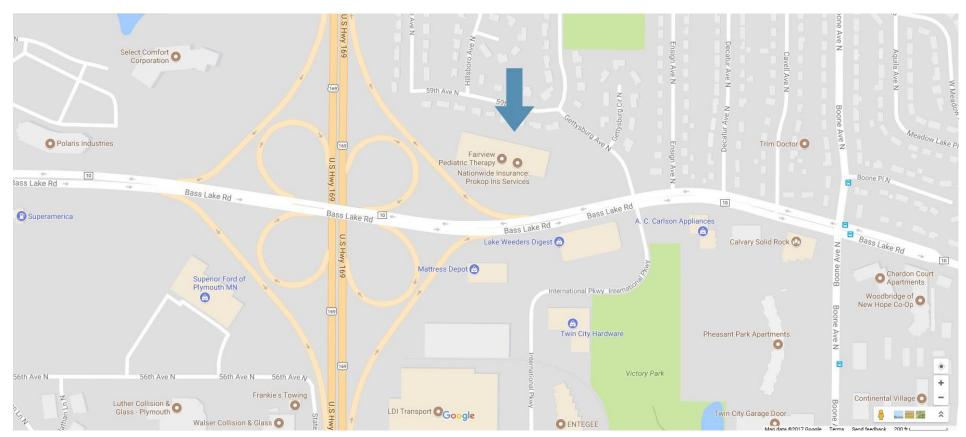

# 9220 Bass Lake Road #255 New Hope, MN 55428

We are located on the Northeast corner of Hwy 169 and Bass Lake Road in New Hope.

#### **Directions Coming from the North**

If coming from the North Metro go South on Hwy 169 to the Bass Lake Road exit. Take the Bass Lake Road East exit. Once on Bass Lake Road continue heading east until you reach Gettysburg Ave N. Turn left onto Gettysburg Ave N and then take the first left into the parking lot for 9220 Bass Lake Road. We are located on the main level of the building, on the right side of the internal courtyard.

#### **Directions Coming from the South**

If coming from the South Metro go North on Hwy 169 to the Bass Lake Road exit. Take the Bass Lake Road exit. Once on Bass Lake Road head east until you reach Gettysburg Ave N. Turn left onto Gettysburg Ave N and then take the first left into the parking lot for 9220 Bass Lake Road. We are located on the main level of the building, on the right of the internal courtyard.